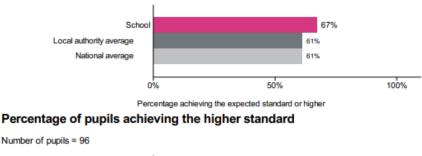

# Reading, writing and maths combined

Percentage of pupils achieving the expected standard or higher

Number of pupils = 96

|              | Elston Hall<br>Expected<br>Standard<br>2023-2024 | National<br>Average<br>Expected<br>Standard<br>2023-2024 | Elston Hall<br>Higher<br>Standard<br>2023-2024 | National<br>Average<br>Higher<br>Standard<br>2023-2024 | Elston Hall<br>Average<br>scaled score<br>2023-2024 | National<br>average<br>Scaled<br>score<br>2023-2024 |
|--------------|--------------------------------------------------|----------------------------------------------------------|------------------------------------------------|--------------------------------------------------------|-----------------------------------------------------|-----------------------------------------------------|
| Reading      | 79%                                              | 74%                                                      | 28%                                            | 28%                                                    | 105.2                                               | 105.2                                               |
| Writing      | 76%                                              | 72%                                                      | 14%                                            | 13%                                                    | -                                                   | -                                                   |
| Maths        | 74%                                              | 73%                                                      | 24%                                            | 24%                                                    | 104.4                                               | 104.4                                               |
| Grammar,     | 76%                                              | 72%                                                      | 21%                                            | 32%                                                    | 104.5                                               | 105.3                                               |
| Spelling and |                                                  |                                                          |                                                |                                                        |                                                     |                                                     |
| Punctuation  |                                                  |                                                          |                                                |                                                        |                                                     |                                                     |
| Science      | 82%                                              | 81%                                                      | -                                              | -                                                      | -                                                   | -                                                   |