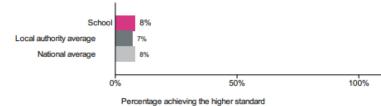

# Reading, writing and maths combined

Percentage of pupils achieving the expected standard or higher

Number of pupils = 96

|              | Elston Hall<br>Expected<br>Standard<br>2023-2024 | National<br>Average<br>Expected<br>Standard<br>2023-2024 | Elston Hall<br>Higher<br>Standard<br>2023-2024 | National<br>Average<br>Higher<br>Standard<br>2023-2024 | Elston Hall<br>Average<br>scaled score<br>2023-2024 | National<br>average<br>Scaled<br>score<br>2023-2024 |
|--------------|--------------------------------------------------|----------------------------------------------------------|------------------------------------------------|--------------------------------------------------------|-----------------------------------------------------|-----------------------------------------------------|
| Reading      | 79%                                              | 74%                                                      | 28%                                            | 28%                                                    | 105.2                                               | 105.2                                               |
| Writing      | 76%                                              | 72%                                                      | 14%                                            | 13%                                                    | -                                                   | -                                                   |
| Maths        | 74%                                              | 73%                                                      | 24%                                            | 24%                                                    | 104.4                                               | 104.4                                               |
| Grammar,     | 76%                                              | 72%                                                      | 21%                                            | 32%                                                    | 104.5                                               | 105.3                                               |
| Spelling and |                                                  |                                                          |                                                |                                                        |                                                     |                                                     |
| Punctuation  |                                                  |                                                          |                                                |                                                        |                                                     |                                                     |
| Science      | 82%                                              | 81%                                                      | -                                              | -                                                      | -                                                   | -                                                   |