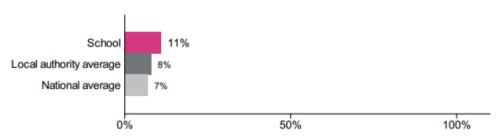

#### Percentage of pupils achieving the higher standard

Number of pupils = 87

Percentage achieving the higher standard

|              | Progress | Elston Hall | National | Elston Hall | National      | Average     |
|--------------|----------|-------------|----------|-------------|---------------|-------------|
|              | (NA)     | Expected    | Average  | Greater     | Average       | scale score |
|              |          | Standard    | Expected | depth       | Greater depth | (NA)        |
|              |          |             | Standard | Standard    | Standard      |             |
| Reading      | 1.11     | 83%         | 74%      | 38%         | 28%           | 106.7       |
|              | (0.04)   |             |          |             |               | (104.8)     |
| Writing      | 0.29     | 78%         | 69%      | 14%         | 13%           |             |
|              | (0.05)   |             |          |             |               |             |
| Maths        | 1.72     | 85%         | 71%      | 32%         | 22%           | 106.8       |
|              | (0.04)   |             |          |             |               | (103.8)     |
| Grammar,     |          | 84%         | 72%      | 51%         | 28%           | 108.6       |
| Spelling and |          |             |          |             |               | (105.1)     |
| Punction     |          |             |          |             |               |             |
| Science      |          | 82%         | 79%      |             |               |             |