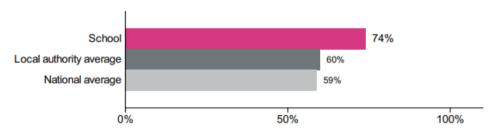

## Reading, writing and maths combined

### Percentage of pupils achieving the expected standard or higher

Number of pupils = 87

Percentage achieving the expected standard or higher